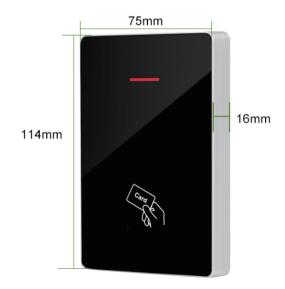

del     | M12                       | Keypad Characteristic | Operate by infrared remote control                         |
|---------------|---------------------------|-----------------------|------------------------------------------------------------|
| Product Name  | Standalone Access Control | Output Way            | Contains reader mode, the transmission format could be     |
| Card Type     | 125KHz EM Card            |                       | adjusted by users.                                         |
| User Capacity | 10,000 card users         | Admin Card            | Support admin add card, admin delete card and setting card |
|               |                           | Unlocking signal      | The unlocking signal adopts NO,NC,COM output of relay      |

#### **Dimensions**







Bantian St. Longgang Dist. Shenzhen, PRC.. CN 518131