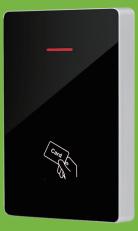

#### What is RFID access controller?

What is an RFID access control system? An RFID access control system is a type of key card or key fob system that uses RFID technology to verify a resident's credentials.

RFID stands for Radio Frequency Identification. At its core, RFID enables wireless communication between a reader and an RFID tag.

### **Specifications**

| S4A Model     | M12                       | Keypad Characteristic | Operate by infrared remote control                         |
|---------------|---------------------------|-----------------------|------------------------------------------------------------|
| Product Name  | Standalone Access Control | Output Way            | Contains reader mode, the transmission format could be     |
| Card Type     | 125KHz EM Card            |                       | adjusted by users.                                         |
| User Capacity | 10,000 card users         | Admin Card            | Support admin add card, admin delete card and setting card |
|               |                           | Unlocking signal      | The unlocking signal adopts NO,NC,COM output of relay      |